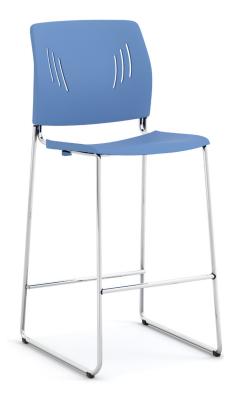

Polyurethane Stool with Footrest & Chrome Base

## **Product Features:**

- Available in a wide range of color options to choose from
- Durable & stylish for any break room or group space
- Extremely lightweight & slim design
- Easy to clean
- Chair does not stack
- Non-toxic
- Environmentally friendly
- Fully assembled
- Limited Lifetime Warranty

NV Navy Plastic BL Light Blue Plastic BK Black Plastic

**WH** White Plastic