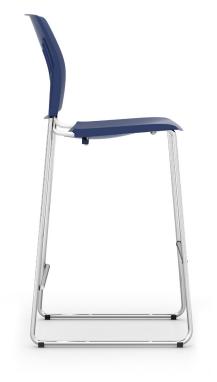

Polyurethane Stool with Footrest & Chrome Base

## **Product Features:**

- Available in a wide range of color options to choose from
- Durable & stylish for any break room or group space
- Extremely lightweight & slim design
- Easy to clean
- Chair does not stack
- Non-toxic
- Environmentally friendly
- Fully assembled
- Limited Lifetime Warranty