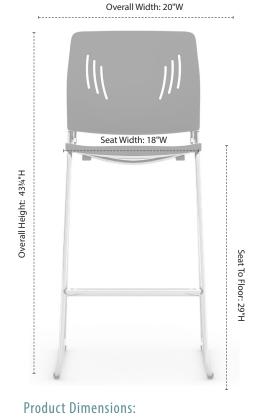

## Material Attributes:

Chrome Metal Frame Base / Legs Chrome Metal Footrest Chrome Metal Glides Nylon Seat Cover Polyurethane Plastic **Back Cover** 

Polyurethane Plastic

Overall 20"W x 23"D x 43¾"H Seat 18"W x 17"D x 29"H Seat to Back Height 143/5"H Seat Width 17%o"W Seat Height 141/5"H Seat to Floor 29"H **Product Weight** 12.93 lbs.