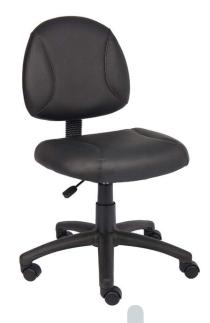

**Black Posture Chair** 

The Deluxe Posture Chair is upholstered in Black LeatherPlus (leather and polyurethane), for added softness and durability. In addition, it has thick padded seat and back with built in lumbar support for extra comfort. It has an adjustable back depth that can be easily customized for your personal needs.

The pneumatic adjustable gas lift allows for easy seat height adjustment, to help you find the personalized sitting style that suits you and your work environment. The five star nylon base allows for smooth movement and stability. The hooded double wheel casters make it easy to move and shift

directions.

Description

Back Adjustment: No

Arm Type: Armless

Mechanism Type: Height Adjustable

Infinite Lock: No

Knee Tilt: No

Tilt Tension: No

Pneumatic Gas Lift: Yes

Upright Lock: No

Seat Slider: No

Chair Base: Nylon 25 Inch

Casters: Dual Wheel Nylon 2 Inch

Weight Capacity: 275 lb