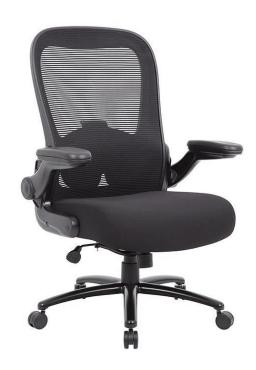

## Heavy Duty Flip Arm Mesh Task Chair, 400 lbs. B601-BK

Our heavy-duty flip arm mesh chair makes the perfect companion to any office, board room, or study. Its 400-pound weight capacity ensures a comfortable sitting experience with a broad range of body types. Its seat is elegantly upholstered in black fabric and features high density foam and spring pack construction for added comfort. The mesh back features an adjustable lumbar and allows the cushion to breathe with no moisture build up. It has height adjustable flip up arms. The chair features a pneumatic gas lift seat height adjustment, a heavy-duty spring tilt mechanism, and tilt tension control. All of this sits atop a large 27" steel base with five large heavy-duty casters.