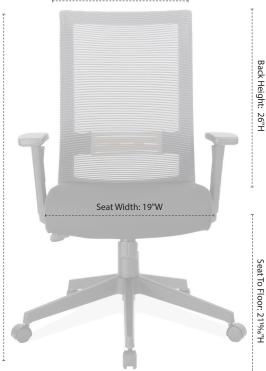

### **Product Dimensions:**

Overall Height: 39-42"H

| Overall         | 26½"W x 25½"D x 39-42"H |
|-----------------|-------------------------|
| Seat            | 19"W x 19"D x 18½-21½"H |
| Seat to Back    | 20%6"H                  |
| Back Height     | 26"H                    |
| Back Width      | 175/16"W                |
| Arm Height      | 15"H                    |
| Arm Width       | 7 <sup>14</sup> /16"W   |
| Arm Depth       | 97/16"D                 |
| Floor to Arm    | 31½"H                   |
| Seat To Floor   | 211%6"H                 |
| Product Weight  | 26.46 lbs.              |
| Weight Capacity | 275 lbs.                |
|                 |                         |