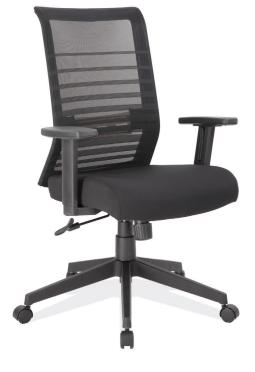

### **Product Features:**

- Pneumatic seat height adjustment
- Complete 360 Degree swivel
- 2:1 Synchro-Tilt mechanism
- Adjustable lumbar support
- Chair comes with a standard black fabric seat with the option to purchase additional colors separately
- Unique interchangeable seat covers come in lots of color options
- Optional seat covers remove easily and are machine washable
- Ready-to-assemble
- Non-toxic & ANSI / BIFMA
- Limited Lifetime Warranty
- Can be shipped by small package carrier

### Material Attributes:

Frame Nylon Base / Legs Nylon Arms / Pads Nylon Nylon Casters Mechanism Nylon Seat Cushion Foam Foam Density 30 **Cushion Thickness** 3%16" Fabric | Vinyl Seat Cover

Mesh

**Back Cover** 