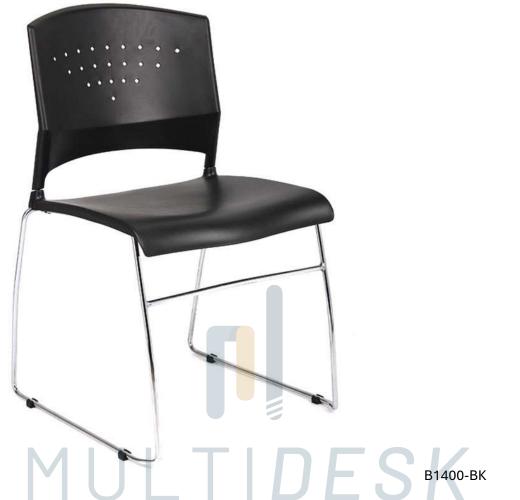

If you are looking for economical stacked chairs with a stylish outlook, the Boss black stack chair is exactly what you need. The seat and back are made of black polypropylene, which gives the chair its superior durability and lumbar support. The chair has a solid chrome frame and the sculpted seat back has an opening integrated into it for enhanced ease with mobility and stacking. These chairs can be stacked up to 16 high on a dolly (Boss D100, sold separately), or 5 high on the floor which will save storage space as well. Ganging clamps are also available (Boss B1400GC, sold separately) so that multiple units can be attached at the bottom of the leg.