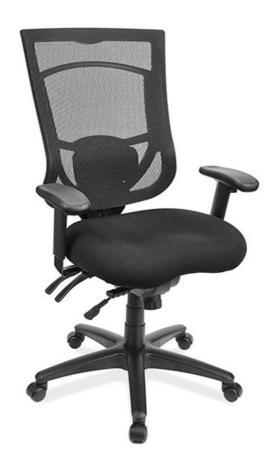

## Exec High Back Swivel Black, Cool Mesh Fabric (8014SBLK)

The hours spent at the office can be full of stress, especially if the amount of work is increasing with every passing day. Installing comfortable furniture, especially chairs, becomes essential. This is why our company has introduced a range of unique and extremely soothing office furniture in their CoolMesh Pro Collection, and this high back, multi-function chair is just the right item for your office. In addition to offering a soothing seat, this chair also offers a relaxing back, and a lot of room for adjustment. With pneumatic seat height adjustment, seat and back adjustments, arm height adjustments and more, this chair has a lot to offer. Available in eight beautiful fabric seat upholstery options, this high back chair also offers an exceptionally eye-catching design that can add a lot of value to your workplace.

- Perfect dimensions
- Multi-function
- Robustness and longevity
- Adjustability
- High quality material
- Elegant and classic designs